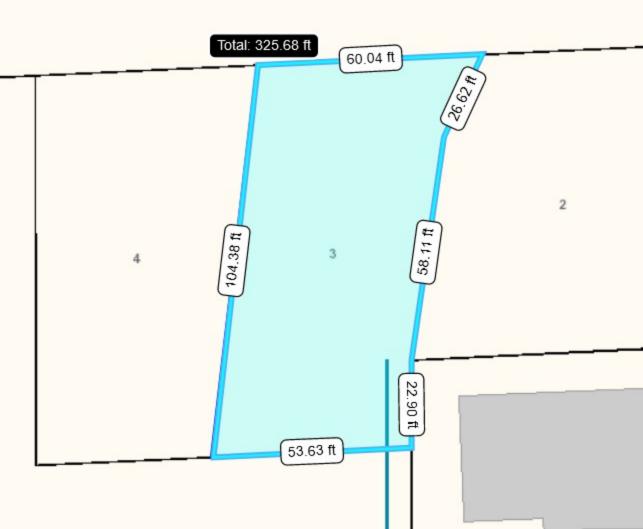

|                                                                                                                                                                                                                                                                                     | Joel<br>RE/MAX<br>Phone<br>www.elev                                                                                                                                       | esented by:<br>Schacter<br>( Treeland Realty<br>: 604-290-2939<br>vationrealestate.ca                                                                                                                       |                                                                                                   |                                                  | e\evat\on                                               |
|-------------------------------------------------------------------------------------------------------------------------------------------------------------------------------------------------------------------------------------------------------------------------------------|---------------------------------------------------------------------------------------------------------------------------------------------------------------------------|-------------------------------------------------------------------------------------------------------------------------------------------------------------------------------------------------------------|---------------------------------------------------------------------------------------------------|--------------------------------------------------|---------------------------------------------------------|
| Active<br>R2553751<br>Board: V<br>Other                                                                                                                                                                                                                                             | 6319 BL<br>Sun<br>Sec                                                                                                                                                     | vationrealestate.ca<br><b>JRDETT ROAD</b><br>shine Coast<br>helt District<br>/0N 3A7                                                                                                                        | )                                                                                                 |                                                  | Land<br><b>\$399,000</b> (LP)<br>(SP) M                 |
|                                                                                                                                                                                                                                                                                     | Sold Date:<br>Frontage (fee<br>Meas. Type:<br>Frontage (me<br>Depth:<br>Price/SqFt:<br>Sub-Type:<br>Flood Plain:<br>Exposure:<br>Permitted Use<br>Title to Land:<br>Tour: | Feet<br>tres):<br>104<br>South<br>:<br>Freehold No                                                                                                                                                          | Original Price:<br>Subdiv/Complex<br>P.I.D.:<br>Taxes:<br>For Tax Year:<br>Zoning:<br>Rezoneable? | \$399,000<br>031-155-529<br>\$0.00<br>2020<br>R1 | Lot Area<br>Acres: 0.12<br>Hect: 0.05<br>SqFt: 5,387.00 |
| Sanitary Sewer:At Lot LirStorm Sewer:At Lot LirWater Supply:City/MunElectricity:At Lot LirNatural Gas:At Lot LirTelephone Service:AvailableCable Service:AvailableProspectus:Not RequiDevelop Permit?:NoBidg Permit Apprv:NoBuilding Plans:Not AvailPerc Test Avail:Perc Test Date: | ne<br>nicipal<br>ne<br>Nearby<br>Nearby<br>ired                                                                                                                           | Property Access:     Parking Access:     Parking Access:     Fencing:     Property in ALR/FL     Information Pkg:     Sign on Property:     Sketch Attached:     Property Disclosure     Trees Logged in la | Yes<br>No<br>e: Yes                                                                               |                                                  | SqM: 500.47                                             |
| Site Influences:<br>Restrictions: Mandatory E<br>Listing Broker 1: RE/MAX Cit<br>Listing Broker 2:<br>Listing Broker 3:<br>Newly Subdivided south fa                                                                                                                                | EPP96253, DISTRICT LOT 4293, GROUP 1,<br>Building Scheme<br>Ty Realty<br>cing Lots across from the Ocean in West Ser<br>Purchase price is plus GST. Building scheme       | chelt. Building sch                                                                                                                                                                                         |                                                                                                   |                                                  | of Sechelt requires                                     |

## 6319 BURDETT RD

3/18/2021

Folio:570.06340.310PID:031-155-529Address:6319 BURDETT RDJurisdiction:SecheltLot:3Block:Plan:EPP96253District Lot:42932021 Assessed Value:240000Land Value:240000Improvement Value:0Approximate Lot Size (BC Assessment):5387 SQUARE FEET