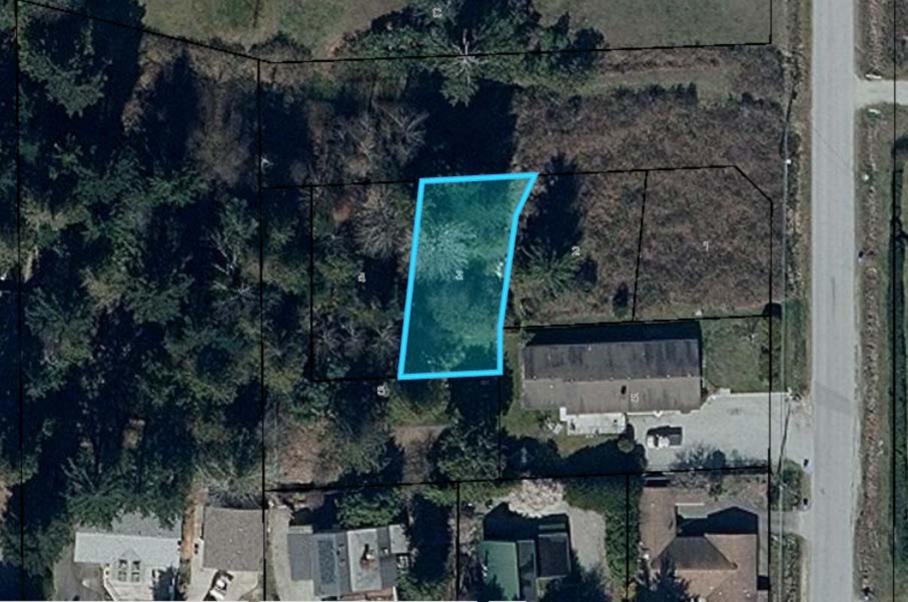

|                                                                                                                                                                                                                                                                                     | Joel<br>RE/MAX<br>Phone<br>www.elev                                                                                                                                       | esented by:<br>Schacter<br>( Treeland Realty<br>: 604-290-2939<br>vationrealestate.ca                                                                                                                       |                                                                                                   |                                                  | e\evat\on                                               |
|-------------------------------------------------------------------------------------------------------------------------------------------------------------------------------------------------------------------------------------------------------------------------------------|---------------------------------------------------------------------------------------------------------------------------------------------------------------------------|-------------------------------------------------------------------------------------------------------------------------------------------------------------------------------------------------------------|---------------------------------------------------------------------------------------------------|--------------------------------------------------|---------------------------------------------------------|
| Active<br>R2553751<br>Board: V<br>Other                                                                                                                                                                                                                                             | 6319 BL<br>Sun<br>Sec                                                                                                                                                     | vationrealestate.ca<br><b>JRDETT ROAD</b><br>shine Coast<br>helt District<br>/0N 3A7                                                                                                                        | )                                                                                                 |                                                  | Land<br><b>\$399,000</b> (LP)<br>(SP) M                 |
|                                                                                                                                                                                                                                                                                     | Sold Date:<br>Frontage (fee<br>Meas. Type:<br>Frontage (me<br>Depth:<br>Price/SqFt:<br>Sub-Type:<br>Flood Plain:<br>Exposure:<br>Permitted Use<br>Title to Land:<br>Tour: | Feet<br>tres):<br>104<br>South<br>:<br>Freehold No                                                                                                                                                          | Original Price:<br>Subdiv/Complex<br>P.I.D.:<br>Taxes:<br>For Tax Year:<br>Zoning:<br>Rezoneable? | \$399,000<br>031-155-529<br>\$0.00<br>2020<br>R1 | Lot Area<br>Acres: 0.12<br>Hect: 0.05<br>SqFt: 5,387.00 |
| Sanitary Sewer:At Lot LirStorm Sewer:At Lot LirWater Supply:City/MunElectricity:At Lot LirNatural Gas:At Lot LirTelephone Service:AvailableCable Service:AvailableProspectus:Not RequiDevelop Permit?:NoBidg Permit Apprv:NoBuilding Plans:Not AvailPerc Test Avail:Perc Test Date: | ne<br>nicipal<br>ne<br>Nearby<br>Nearby<br>ired                                                                                                                           | Property Access:     Parking Access:     Parking Access:     Fencing:     Property in ALR/FL     Information Pkg:     Sign on Property:     Sketch Attached:     Property Disclosure     Trees Logged in la | Yes<br>No<br>e: Yes                                                                               |                                                  | SqM: 500.47                                             |
| Site Influences:<br>Restrictions: Mandatory E<br>Listing Broker 1: RE/MAX Cit<br>Listing Broker 2:<br>Listing Broker 3:<br>Newly Subdivided south fa                                                                                                                                | EPP96253, DISTRICT LOT 4293, GROUP 1,<br>Building Scheme<br>Ty Realty<br>cing Lots across from the Ocean in West Ser<br>Purchase price is plus GST. Building scheme       | chelt. Building sch                                                                                                                                                                                         |                                                                                                   |                                                  | of Sechelt requires                                     |

## 6319 BURDETT RD

3/18/2021

Folio:570.06340.310PID:031-155-529Address:6319 BURDETT RDJurisdiction:SecheltLot:3Block:Plan:EPP96253District Lot:42932021 Assessed Value:240000Land Value:240000Improvement Value:0Approximate Lot Size (BC Assessment):5387 SQUARE FEET