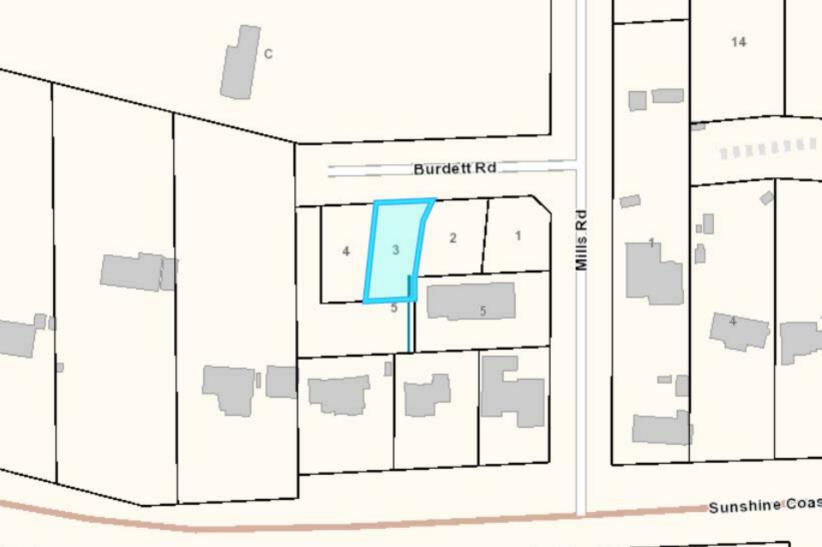

|                                                                                                                                                                                                                                                                                     | Joel<br>RE/MAX<br>Phone<br>www.elev                                                                                                                                       | esented by:<br>Schacter<br>( Treeland Realty<br>: 604-290-2939<br>vationrealestate.ca                                                                                                                       |                                                                                                   |                                                  | e\evat\on                                               |
|-------------------------------------------------------------------------------------------------------------------------------------------------------------------------------------------------------------------------------------------------------------------------------------|---------------------------------------------------------------------------------------------------------------------------------------------------------------------------|-------------------------------------------------------------------------------------------------------------------------------------------------------------------------------------------------------------|---------------------------------------------------------------------------------------------------|--------------------------------------------------|---------------------------------------------------------|
| Active<br>R2553751<br>Board: V<br>Other                                                                                                                                                                                                                                             | 6319 BL<br>Sun<br>Sec                                                                                                                                                     | vationrealestate.ca<br><b>JRDETT ROAD</b><br>shine Coast<br>helt District<br>/0N 3A7                                                                                                                        | )                                                                                                 |                                                  | Land<br><b>\$399,000</b> (LP)<br>(SP) M                 |
|                                                                                                                                                                                                                                                                                     | Sold Date:<br>Frontage (fee<br>Meas. Type:<br>Frontage (me<br>Depth:<br>Price/SqFt:<br>Sub-Type:<br>Flood Plain:<br>Exposure:<br>Permitted Use<br>Title to Land:<br>Tour: | Feet<br>tres):<br>104<br>South<br>:<br>Freehold No                                                                                                                                                          | Original Price:<br>Subdiv/Complex<br>P.I.D.:<br>Taxes:<br>For Tax Year:<br>Zoning:<br>Rezoneable? | \$399,000<br>031-155-529<br>\$0.00<br>2020<br>R1 | Lot Area<br>Acres: 0.12<br>Hect: 0.05<br>SqFt: 5,387.00 |
| Sanitary Sewer:At Lot LirStorm Sewer:At Lot LirWater Supply:City/MunElectricity:At Lot LirNatural Gas:At Lot LirTelephone Service:AvailableCable Service:AvailableProspectus:Not RequiDevelop Permit?:NoBidg Permit Apprv:NoBuilding Plans:Not AvailPerc Test Avail:Perc Test Date: | ne<br>nicipal<br>ne<br>Nearby<br>Nearby<br>ired                                                                                                                           | Property Access:     Parking Access:     Parking Access:     Fencing:     Property in ALR/FL     Information Pkg:     Sign on Property:     Sketch Attached:     Property Disclosure     Trees Logged in la | Yes<br>No<br>e: Yes                                                                               |                                                  | SqM: 500.47                                             |
| Site Influences:<br>Restrictions: Mandatory E<br>Listing Broker 1: RE/MAX Cit<br>Listing Broker 2:<br>Listing Broker 3:<br>Newly Subdivided south fa                                                                                                                                | EPP96253, DISTRICT LOT 4293, GROUP 1,<br>Building Scheme<br>Ty Realty<br>cing Lots across from the Ocean in West Ser<br>Purchase price is plus GST. Building scheme       | chelt. Building sch                                                                                                                                                                                         |                                                                                                   |                                                  | of Sechelt requires                                     |

## 6319 BURDETT RD

3/18/2021

Folio:570.06340.310PID:031-155-529Address:6319 BURDETT RDJurisdiction:SecheltLot:3Block:Plan:EPP96253District Lot:42932021 Assessed Value:240000Land Value:240000Improvement Value:0Approximate Lot Size (BC Assessment):5387 SQUARE FEET