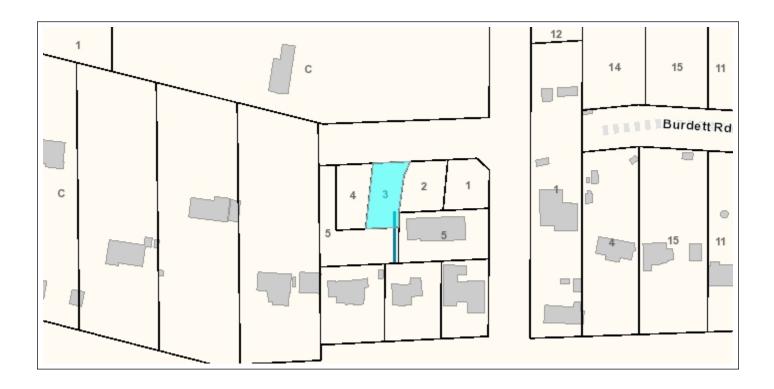

|                                                                                                                                                                                                                                                                                     | Joel<br>RE/MAX<br>Phone<br>www.elev                                                                                                                                       | esented by:<br>Schacter<br>( Treeland Realty<br>: 604-290-2939<br>vationrealestate.ca                                                                                                                       |                                                                                                   |                                                  | e\evat\on                                               |
|-------------------------------------------------------------------------------------------------------------------------------------------------------------------------------------------------------------------------------------------------------------------------------------|---------------------------------------------------------------------------------------------------------------------------------------------------------------------------|-------------------------------------------------------------------------------------------------------------------------------------------------------------------------------------------------------------|---------------------------------------------------------------------------------------------------|--------------------------------------------------|---------------------------------------------------------|
| Active<br>R2553751<br>Board: V<br>Other                                                                                                                                                                                                                                             | 6319 BL<br>Sun<br>Sec                                                                                                                                                     | vationrealestate.ca<br><b>JRDETT ROAD</b><br>shine Coast<br>helt District<br>/0N 3A7                                                                                                                        | )                                                                                                 |                                                  | Land<br><b>\$399,000</b> (LP)<br>(SP) M                 |
|                                                                                                                                                                                                                                                                                     | Sold Date:<br>Frontage (fee<br>Meas. Type:<br>Frontage (me<br>Depth:<br>Price/SqFt:<br>Sub-Type:<br>Flood Plain:<br>Exposure:<br>Permitted Use<br>Title to Land:<br>Tour: | Feet<br>tres):<br>104<br>South<br>:<br>Freehold No                                                                                                                                                          | Original Price:<br>Subdiv/Complex<br>P.I.D.:<br>Taxes:<br>For Tax Year:<br>Zoning:<br>Rezoneable? | \$399,000<br>031-155-529<br>\$0.00<br>2020<br>R1 | Lot Area<br>Acres: 0.12<br>Hect: 0.05<br>SqFt: 5,387.00 |
| Sanitary Sewer:At Lot LirStorm Sewer:At Lot LirWater Supply:City/MunElectricity:At Lot LirNatural Gas:At Lot LirTelephone Service:AvailableCable Service:AvailableProspectus:Not RequiDevelop Permit?:NoBidg Permit Apprv:NoBuilding Plans:Not AvailPerc Test Avail:Perc Test Date: | ne<br>nicipal<br>ne<br>Nearby<br>Nearby<br>ired                                                                                                                           | Property Access:     Parking Access:     Parking Access:     Fencing:     Property in ALR/FL     Information Pkg:     Sign on Property:     Sketch Attached:     Property Disclosure     Trees Logged in la | Yes<br>No<br>e: Yes                                                                               |                                                  | SqM: 500.47                                             |
| Site Influences:<br>Restrictions: Mandatory E<br>Listing Broker 1: RE/MAX Cit<br>Listing Broker 2:<br>Listing Broker 3:<br>Newly Subdivided south fa                                                                                                                                | EPP96253, DISTRICT LOT 4293, GROUP 1,<br>Building Scheme<br>Ty Realty<br>cing Lots across from the Ocean in West Ser<br>Purchase price is plus GST. Building scheme       | chelt. Building sch                                                                                                                                                                                         |                                                                                                   |                                                  | of Sechelt requires                                     |

## 6319 BURDETT RD

3/18/2021

Folio:570.06340.310PID:031-155-529Address:6319 BURDETT RDJurisdiction:SecheltLot:3Block:Plan:EPP96253District Lot:42932021 Assessed Value:240000Land Value:240000Improvement Value:0Approximate Lot Size (BC Assessment):5387 SQUARE FEET