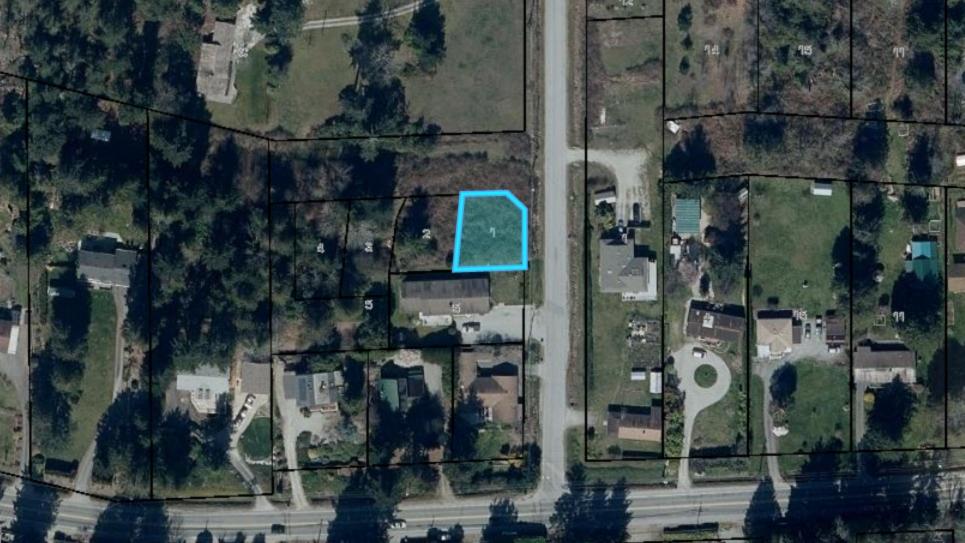

## e\evat\on

R2553762

Board: V Other

6327 BURDETT ROAD

Sunshine Coast Sechelt District **V0N 3A7** 

\$399,000 (LP)

(SP) M

Land

Information Pkg: Sign on Property: Sketch Attached: Property Disclosure: Yes Trees Logged in last 2yr?: Yes

LOT 1, PLAN EPP96253, DISTRICT LOT 4293, GROUP 1, NEW WESTMINSTER LAND DISTRICT Legal:

Site Influences: