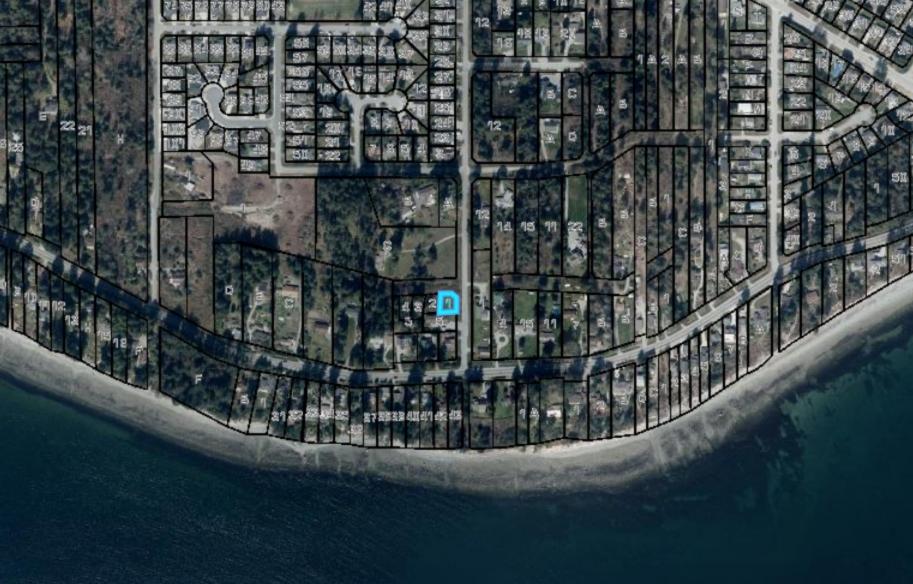

## e\evat\on

R2553762

Board: V Other

6327 BURDETT ROAD

Sunshine Coast Sechelt District **V0N 3A7** 

\$399,000 (LP)

(SP) M

Land

Information Pkg: Sign on Property: Sketch Attached: Property Disclosure: Yes Trees Logged in last 2yr?: Yes

LOT 1, PLAN EPP96253, DISTRICT LOT 4293, GROUP 1, NEW WESTMINSTER LAND DISTRICT Legal:

Site Influences:

**Mandatory Building Scheme** Restrictions:

Listing Broker 1: RE/MAX City Realty

Listing Broker 2: Listing Broker 3:

Newly Subdivided south facing Lots across from the Ocean in West Sechelt. Building scheme will be in place soon. District of Sechelt requires purchasers to follow DP8. Purchase price is plus GST. Building scheme to be listed soon.