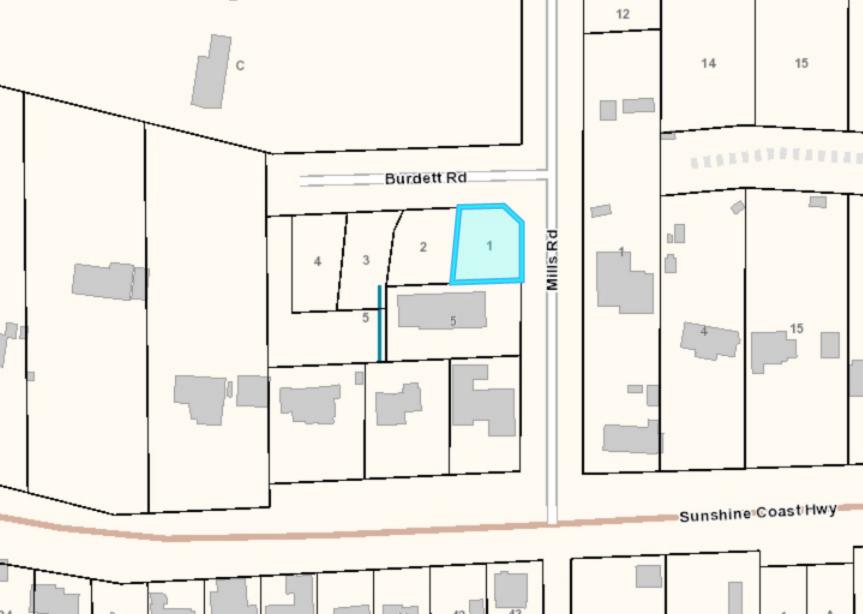

## e\evat\on

R2553762

Board: V Other

6327 BURDETT ROAD

Sunshine Coast Sechelt District **V0N 3A7** 

\$399,000 (LP)

(SP) M

Land

Original Price: \$399,000 Sold Date:

Frontage (feet): 45.00 Subdiv/Complex:

Meas. Type: **Feet** P.I.D.: 031-155-502

Frontage (metres): Taxes: \$0.00 2020 Depth: 81 For Tax Year: Price/SqFt: Zoning: R1

Sub-Type: Rezoneable?

Information Pkg: Sign on Property: Sketch Attached: Property Disclosure: Yes Trees Logged in last 2yr?: Yes

LOT 1, PLAN EPP96253, DISTRICT LOT 4293, GROUP 1, NEW WESTMINSTER LAND DISTRICT Legal:

Site Influences: