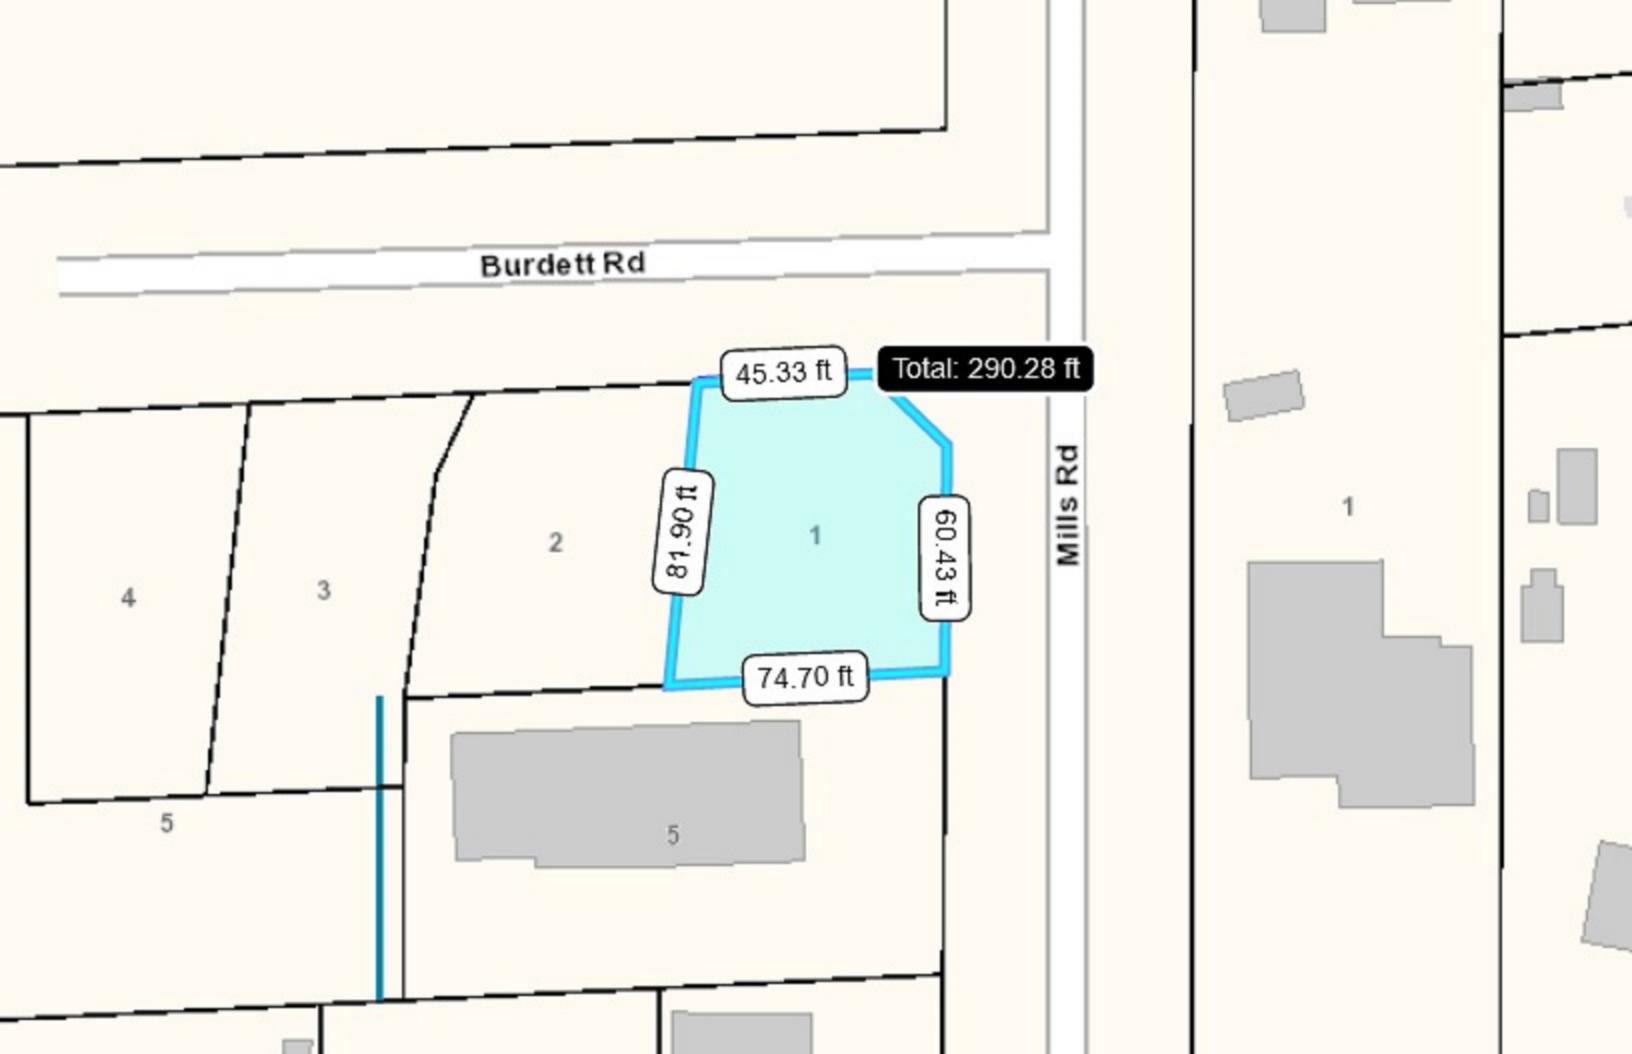

## e\evat\on

R2553762

Board: V Other

6327 BURDETT ROAD

Sunshine Coast Sechelt District **V0N 3A7** 

\$399,000 (LP)

(SP) M

Land

Original Price: \$399,000 Sold Date:

Frontage (feet): 45.00 Subdiv/Complex:

Meas. Type: **Feet** P.I.D.: 031-155-502

Frontage (metres): Taxes: \$0.00 2020 Depth: 81 For Tax Year: Price/SqFt: Zoning: R1

Sub-Type: Rezoneable?

Information Pkg: Sign on Property: Sketch Attached: Property Disclosure: Yes Trees Logged in last 2yr?: Yes

LOT 1, PLAN EPP96253, DISTRICT LOT 4293, GROUP 1, NEW WESTMINSTER LAND DISTRICT Legal:

Site Influences: