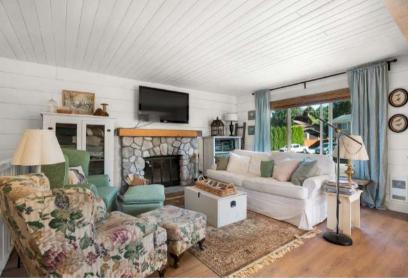

# YALE COURT

4 BEDROOM | 2 BATHROOM | LIVING AREA: 1,992 SQFT

Charming craftsmanship in this cozy, 4 Bed, 2 Bath heritage-style home! Professionally renovated, this house features pine, tongue and groove ceilings and warm luxury vinyl flooring throughout. 2 wood burning fireplaces, perfect for a crackling fire on those cold winter nights. Abundant natural light brightens up the open-concept living, dining & kitchen area. Updated master bedroom equipped w/ functional closet and upgraded cheater-ensuite featuring pine wainscoting, timeless tile, high end fixtures, large soaker tub, & marble top vanity. Exterior extensively updated: roof, gutters, facia, chimney siding, and fresh paint throughout. The massive backyard has been freshly levelled and finished with top soil. Basement features an L-shaped multi purpose room, plus 2 decent sized rooms awaiting your ideas! This family-friendly neighbourhood is also walking distance to good schools, parks, and trails. Close to shopping and recreation, and easy access to Highway 1. Check out the pictures and then call to view today!