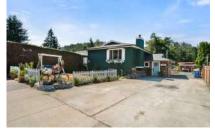

# 35334 PURCELL AVENUE

# YALE COURT

4 BEDROOM | 2 BATHROOM | LIVING AREA: 1,992 SQFT

Charming craftsmanship in this cozy, 4 Bed, 2 Bath heritage-style home! Professionally renovated, this house features pine, tongue and groove ceilings and warm luxury vinyl flooring throughout. 2 wood burning fireplaces, perfect for a crackling fire on those cold winter nights. Abundant natural light brightens up the open-concept living, dining & kitchen area. Updated master bedroom equipped w/ functional closet and upgraded cheater-ensuite featuring pine wainscoting, timeless tile, high end fixtures, large soaker tub, & marble top vanity. Exterior extensively updated: roof, gutters, facia, chimney siding, and fresh paint throughout. The massive backyard has been freshly levelled and finished with top soil. Basement features an L-shaped multi purpose room, plus 2 decent sized rooms awaiting your ideas! This family-friendly neighbourhood is also walking distance to good schools, parks, and trails. Close to shopping and recreation, and easy access to Highway 1. Check out the pictures and then call to view today!

#### Active R2603455

Board: F House/Single Family **35334 PURCELL AVENUE** 

Residential Detached

Gross Taxes:

\$849,000 (LP)

(SP) M

\$3,447.10

Abbotsford Abbotsford East V2S 8K8