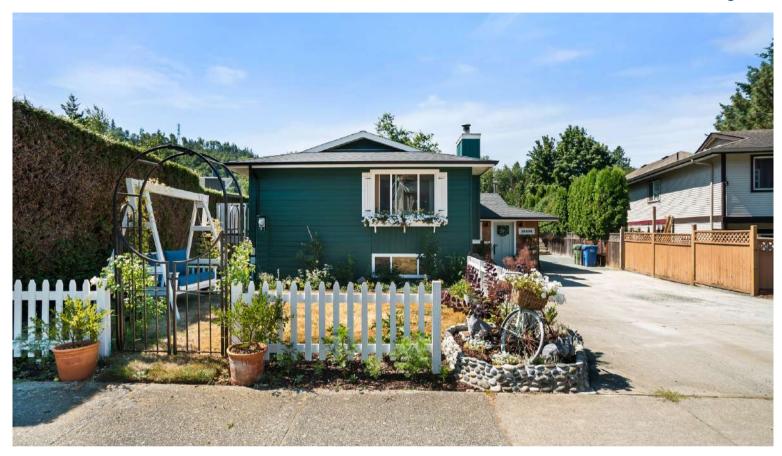

# 35334 PURCELL AVENUE

# YALE COURT

4 BEDROOM | 2 BATHROOM | LIVING AREA: 1,992 SQFT

Charming craftsmanship in this cozy, 4 Bed, 2 Bath heritage-style home! Professionally renovated, this house features pine, tongue and groove ceilings and warm luxury vinyl flooring throughout. 2 wood burning fireplaces, perfect for a crackling fire on those cold winter nights. Abundant natural light brightens up the open-concept living, dining & kitchen area. Updated master bedroom equipped w/ functional closet and upgraded cheater-ensuite featuring pine wainscoting, timeless tile, high end fixtures, large soaker tub, & marble top vanity. Exterior extensively updated: roof, gutters, facia, chimney siding, and fresh paint throughout. The massive backyard has been freshly levelled and finished with top soil. Basement features an L-shaped multi purpose room, plus 2 decent sized rooms awaiting your ideas! This family-friendly neighbourhood is also walking distance to good schools, parks, and trails. Close to shopping and recreation, and easy access to Highway 1. Check out the pictures and then call to view today!

#### Active R2603455

Board: F House/Single Family **35334 PURCELL AVENUE** 

Residential Detached

Gross Taxes:

\$849,000 (LP)

(SP) M

\$3,447.10

Abbotsford Abbotsford East V2S 8K8