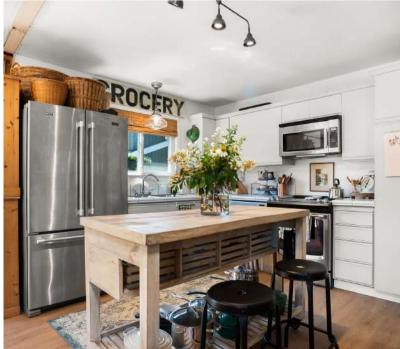

# YALE COURT

4 BEDROOM | 2 BATHROOM | LIVING AREA: 1,992 SQFT

Charming craftsmanship in this cozy, 4 Bed, 2 Bath heritage-style home! Professionally renovated, this house features pine, tongue and groove ceilings and warm luxury vinyl flooring throughout. 2 wood burning fireplaces, perfect for a crackling fire on those cold winter nights. Abundant natural light brightens up the open-concept living, dining & kitchen area. Updated master bedroom equipped w/ functional closet and upgraded cheater-ensuite featuring pine wainscoting, timeless tile, high end fixtures, large soaker tub, & marble top vanity. Exterior extensively updated: roof, gutters, facia, chimney siding, and fresh paint throughout. The massive backyard has been freshly levelled and finished with top soil. Basement features an L-shaped multi purpose room, plus 2 decent sized rooms awaiting your ideas! This family-friendly neighbourhood is also walking distance to good schools, parks, and trails. Close to shopping and recreation, and easy access to Highway 1. Check out the pictures and then call to view today!